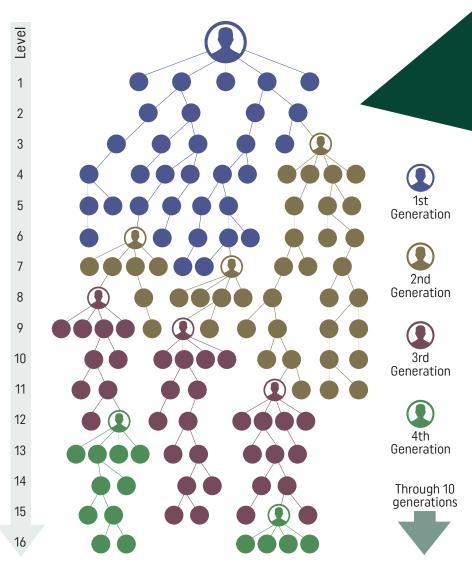

This Generation Matching Bonus can create a **significant** amount of additional income every month in your Against All Odds business since each generation can represent a large number of Influencers as illustrated in the example below.

Represents a 4 Star Influencer

Your Sponsor Tree comprises all of the Influencers that you personally sponsored as well as all of the Influencers they each sponsored. In your Sponsor Tree, all the Influencers that you personally sponsor are placed on your first level (with unlimited horizontal expansion potential) ...and all the Influencers that they personally sponsor are placed on your second level...and so on.

A "generation" starts when an Influencer in your Sponsor Tree has reached the rank of 4 Star or higher during the monthly pay period. The Generation Matching Bonus includes all Influencers below them in that team leg of your Sponsor Tree until the tracking system encounters another Influencer in the same team leg who is also at the 4 Star rank or higher. Then that 4 Star Influencer starts the next generation in your Sponsor Tree team.